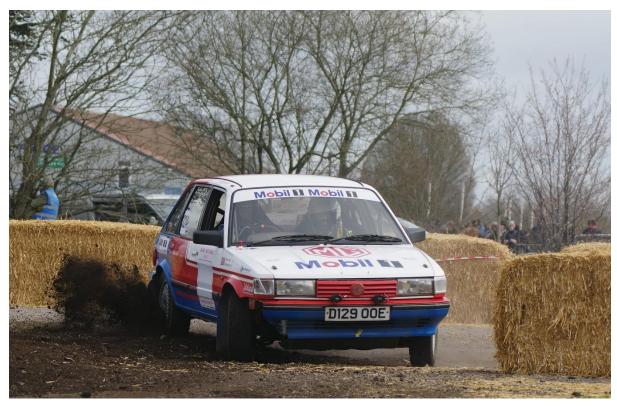

## Focus on Mike Dawe and Martin Corbett

Driving a MG Maestro 1998 ~ Red White Blue ~ D12900E ~ 1985

| Driver Name                | Mike Dawe – Club Bath Motor Club                                                                                                                                                                                               |
|----------------------------|--------------------------------------------------------------------------------------------------------------------------------------------------------------------------------------------------------------------------------|
| Navigator Name             | Martin Corbett – Bath Motor Club                                                                                                                                                                                               |
|                            | 1st event together although both crew members have been<br>competing for years. 1st time out in the Maestro on a rally for<br>about 32 years, ex works car has a very illustrious history and<br>even a book written about it! |
| Driver How Long Driving    | 35 yrs                                                                                                                                                                                                                         |
| Driver Competition History | Cotswold stage rally champion 1994 and rallied all over Europe                                                                                                                                                                 |
| Driver Notable Results     | Micra challenge 1997 4th overall                                                                                                                                                                                               |
| Driver Best Result         | 3rd overall Tour of Caerwent                                                                                                                                                                                                   |
| Car Specification          | Gp N ex works car                                                                                                                                                                                                              |
| Car History                | Ex works MG maestro driven by Damon Hill, Tony Pond,<br>Malcom Wilson, and many others                                                                                                                                         |
| Navigator How Long Driving | 30 + yrs                                                                                                                                                                                                                       |